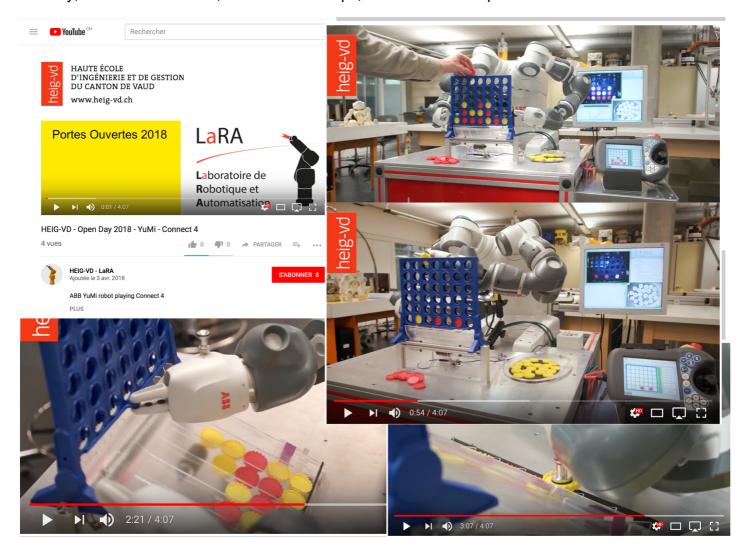

## YUMI PLAYS CONNECT 4 IN REAL WORLD

Example of application in real world; ABB Yumi robot watches, thinks, places its pawns and finally, tidies up, when game is over.

The Laboratory for Robotics and Automation (LaRA) has acquired and installed various resources, as well as developed a supervising platform for overall coordination, incl. robot motion control, and visual scene analysis, for applications typical of industrial context. In this particular case, the robot is humanoïd and collaborative.